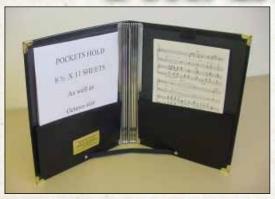

## THE BLACK FOLDER

Starting at only \$18.95 with discounts available based on quantity ordered.

This is the ultimate choral folder. Originally designed for the Los Angeles Master Chorale by engineer Andrew Black, this folder is built from years of experience to provide the best features for all singers and choral groups.

- Size: 12- 1/2" x 10"
- Two deep pockets to hold most choral music
- Slot for pen / pencil
- Reinforced by an aluminum hinge with 10 elastic strings to hold music.
- One nylon hand strap outside on the back for support and one nylon strap inside to keep music from sliding down.