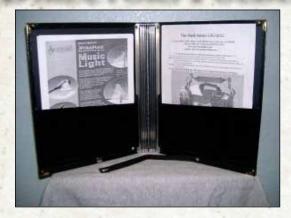

# THE BLACK FOLDER (DIRECTORS FOLDER)

The Director's Folder is identical to the Black Folder except that the inside strap is detachable so the folder can lie flat on a music stand!

Starting at only \$20.95 with discounts available based on quantity ordered.