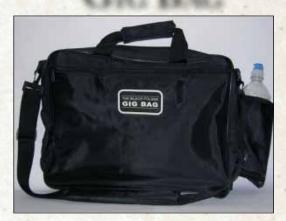

# THE BLACK FOLDER GIG BAG

The Gig Bag is made for musicians, by musicians. It includes slots for multiple Black Folders, zippered pockets, a water bottle holder, a slot for pencil or baton and a detachable shoulder strap.

On Sale for only \$29.95! (Normally \$49.95)